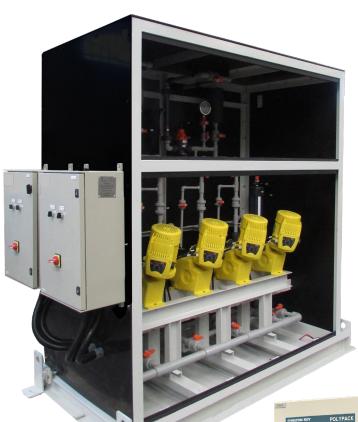

## DOSASKID™, Pre-Engineered Chemical Dosing System

The DOSASKID dosing system is a pre-engineered unit that meets the challenges of chemical dosing in a fully assembled unit. Configured with industry leading pumps from Milton Roy and available in six dosing system configurations. Each system can accommodate up to 4 pumps with each pump dosing from 1ml to 40 l/h (.0026 to 10.6 GPH) at 123 bar (1,784 PSI) or up to 4,500 l/h (1189 GPH) at 3.5 bar (51 PSI). All components are assembled in an open or closed vertical panel ready for quick installation and easy integration into the application.

## **Engineered DOSASKID™ Solutions**