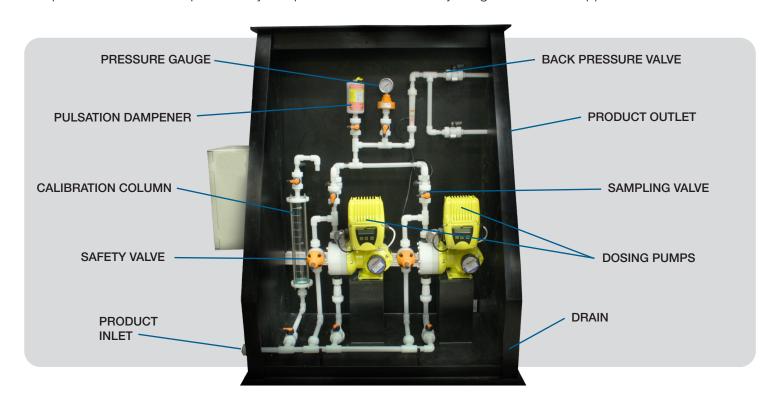

## **POLYPACK® Polymer Dosing Systems**

#### POLYPACK® APX

The POLYPACK®, APX Polymer Dosing System is a compact unit that automatically feeds the process, as needed, using a regulated ultrasonic level switch.

- Reinforced tank design includes three\* compartments to ensure the process integrity and maturation time
- Water inlet collector removes impurities, controls water, flowrate, and pressure
- Powder wetting system facilitates the correct pre-mix of flocculant and water to prevent gelling
- High efficiency mixers ensure optimum polymerization
- Electrical supply and control panel providing visual access to the process
- Compact design for easy transport and relocation
- \* Two compartments in model APX-500