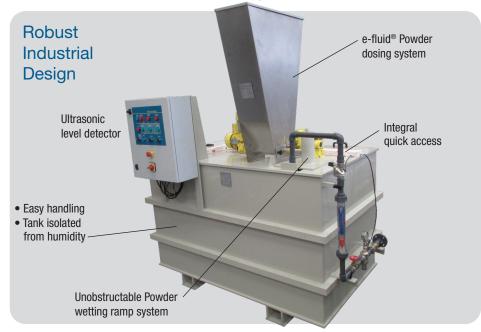

#### POLYPACK® APX

The POLYPACK®, APX Polymer Dosing System is a compact unit that automatically feeds the process, as needed, using a regulated ultrasonic level switch.

- Reinforced tank design includes three\* compartments to ensure the process integrity and maturation time
- Water inlet collector removes impurities, controls water, flowrate, and pressure
- Powder wetting system facilitates the correct pre-mix of flocculant and water to prevent gelling
- High efficiency mixers ensure optimum polymerization
- Electrical supply and control panel providing visual access to the process
- Compact design for easy transport and relocation
- \* Two compartments in model APX-500

#### Dosing and Chemical Storage Tank

This compact unit is fully assembled and includes all elements necessary for connection to the tank input and electrical system.

This system includes:

- High density polyethylene tank (HDPE)
- Powder reagent dosing system with vibrating device and hopper
- Electric mixer
- Control panel and remote ultrasonic level sensor