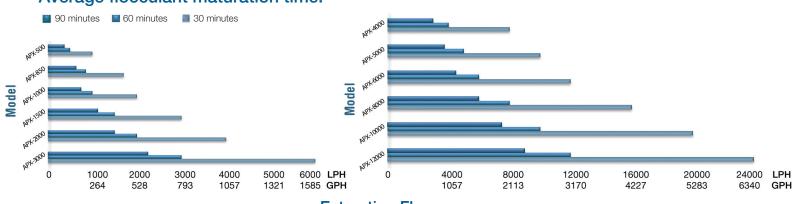

*Reagent Preparation Systems**

## **POLYPACK® Polymer Dosing Systems**



#### POLYPACK® APX

The POLYPACK®, APX Polymer Dosing System is a compact unit that automatically feeds the process, as needed, using a regulated ultrasonic level switch.

- Reinforced tank design includes three\* compartments to ensure the process integrity and maturation time
- Water inlet collector removes impurities, controls water, flowrate, and pressure
- Powder wetting system facilitates the correct pre-mix of flocculant and water to prevent gelling
- High efficiency mixers ensure optimum polymerization
- Electrical supply and control panel providing visual access to the process
- Compact design for easy transport and relocation
- \* Two compartments in model APX-500

### Average flocculant maturation time:



#### **Extraction Flow**

## **Engineered Solutions**





## Dosapack® MAX

#### Dosing and Chemical Storage Tank

This compact unit is fully assembled and includes all elements necessary for connection to the tank input and electrical system.

This system includes:

- High density polyethylene tank (HDPE)
- Powder reagent dosing system with vibrating device and hopper
- Electric mixer
- Control panel and remote ultrasonic level sensor

# **Integrated Control Systems**



The POLYPACK® integrated control system offers intuitive navigation and operation of index settings, product level notices, and error messages. Fieldbus distributed control (optional) provides informative and easy to access equipment and status application updates.

Ingersoll Rand Inc. (NYSE:IR), driven by an entrepren