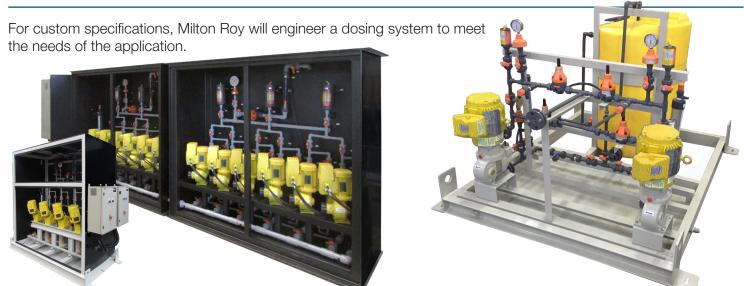

ion Systems**



# **DOSASKID™**Chemical Injection Systems

# **POLYPACK®**

Polymer Dosing Systems

Adding value to your process

# **Reagent Dosing Systems**

## DOSASKID™, Pre-Engineered Chemical Dosing System

The DOSASKID dosing system is a pre-engineered unit that meets the challenges of chemical dosing in a fully assembled unit. Configured with industry leading pumps from Milton Roy and available in six dosing system configurations. Each system can accommodate up to 4 pumps with each pump dosing from 1ml to 40 l/h (.0026 to 10.6 GPH) at 123 bar (1,784 PSI) or up to 4,500 l/h (1189 GPH) at 3.5 bar (51 PSI). All components are assembled in an open or closed vertical panel ready for quick installation and easy integration into the application.



## **Engineered DOSASKID™ Solutions**



# **Reagent Preparation Systems**

## **POLYPACK® Polymer Dosing Systems**



#### POLYPACK® APX

The POLYPACK®, APX Polymer Dosing System is a compact unit that automatically feeds the process, as needed, using a regulated ultrasonic level switch.

- Reinforced tank design includes three\* compartments to ensure the process integrity and maturation time
- Water inlet collector removes impurities, controls water, flowrate, and pressure
- Powder wetting system facilitates the correct pre-mix of flocculant and water to prevent gelling
- High efficiency mixers ensure optimum polymerization
- Electrical supply and control panel providing visual access to the process
- Compact design for easy transport and relocation
- \* Two compartments in model APX-500

### Average flocculant maturation ti