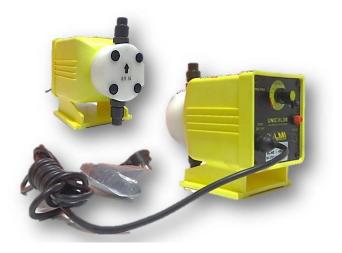

# **Dosing pump - UNICHLOR**

• Maximum Flow rate: 4 I/h • Maximum Pressure: 5.5 kg/cm<sup>2</sup>g • Electro Magnetically Actuated Diaphragm

#### Standard:

- Flow rate up to: 4 l/h
- Pressure up to: 5.5 kg/cm<sup>2</sup>g
- State of the art pump for chlorination.
- Manual / automatic speed control adjustable while running or stopped.
- Electronically operated Mechanically actuated diaphragm
- Electro Magnetic Drive: Less moving parts.
- Adjustment of flow rate while running or stopped: from 0 to 100%
- Accuracy: ± 2% of rated flow from 10% to 100% stroke
- Suction lift: up to 1.5 m water max.