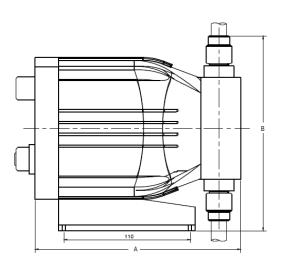

**Dimensions and Connections** 

| Dimensions (mm) |        |        |
|-----------------|--------|--------|
| Pump model      | A(Max) | B(Max) |
| UC-11           | 180    | 180    |

\*Any changes in this catalogue applicable without prior Information