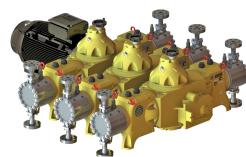

# PRIMEROYAL® Series Model PX Flat Twin (PX FT)

# Model PX Flat Twin (PX FT)

Engineered for process-critical applications, the PRIMEROYAL® Flat Twin (PX FT) metering pump is Milton Roy's most powerful pump explicitly designed for high performance industries and applications. The modular design is smaller and lighter than comparable Primeroyal models while maintaining a respectable performance with flows reaching up to 32,295 l/h (8,351 gph) and pressures up to 1,029 bar (15,000 psi).

Milton Roy's patented new design utilizes twin connection rods, permitting two cross-heads on the same axis. This unique configuration reduces the pump's overall footprint while improving the hydrodynamic oil's contact with the rods to support the low and high suction pressures.