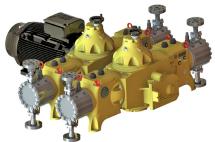

# PRIMEROYAL® Series Model PX Flat Twin (PX FT)

# Model PX Flat Twin (PX FT)

Engineered for process-critical applications, the PRIMEROYAL® Flat Twin (PX FT) metering pump is Milton Roy's most powerful pump explicitly designed for high performance industries and applications. The modular design is smaller and lighter than comparable Primeroyal models while maintaining a respectable performance with flows reaching up to 32,295 l/h (8,351 gph) and pressures up to 1,029 bar (15,000 psi).

Milton Roy's patented new design utilizes twin connection rods, permitting two cross-heads on the same axis. This unique configuration reduces the pump's overall footprint while improving the hydrodynamic oil's contact with the rods to support the low and high suction pressures.