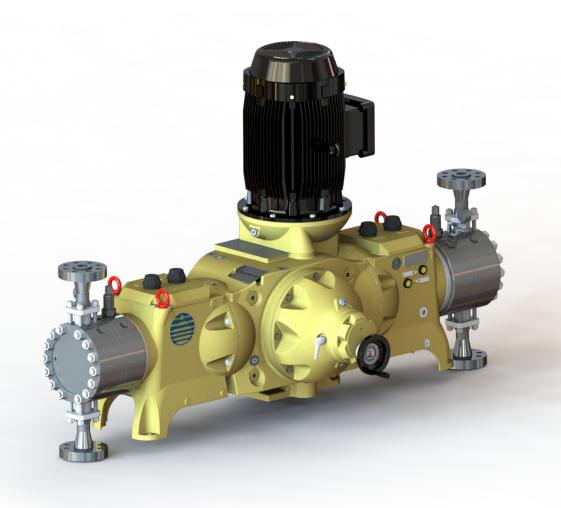

# Model PX Flat Twin (PX FT)

Engineered for process-critical applications, the PRIMEROYAL® Flat Twin (PX FT) metering pump is Milton Roy's most powerful pump explicitly designed for high performance industries and applications. The modular design is smaller and lighter than comparable Primeroyal models while maintaining a respectable performance with flows reaching up to 32,295 l/h (8,351 gph) and pressures up to 1,029 bar (15,000 psi).

Milton Roy's patented new design utilizes twin connection rods, permitting two cross-heads on the same axis. This unique configuration reduces the pump's overall footprint while improving the hydrodynamic oil's contact with the rods to support the low and high suction pressures.