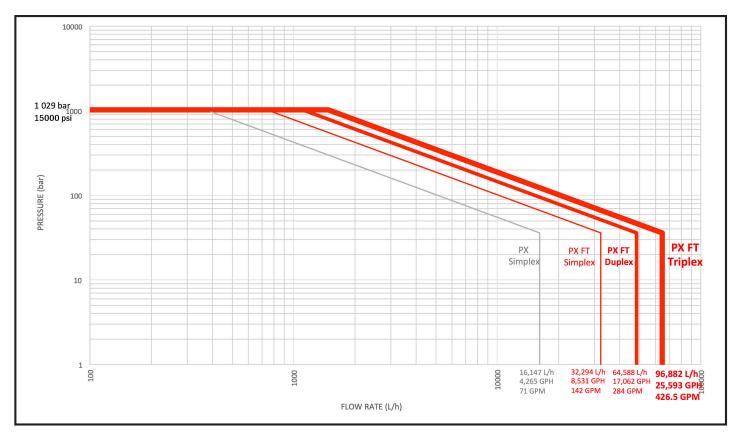

# Performance Ratings - Model PX FT

#### **HX268 SIMPLEX**

#### **HX268 DUPLEX**

#### **HX268 TRIPLEX**