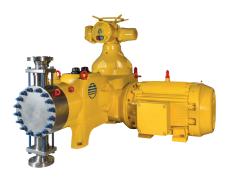

If you need a single source solution for all your pump requirements, it's Milton Roy.

The Primeroyal X with metallic liquid end and metallic double diaphragm, vertical motor configuration, and manual stroke adjustment.

#### Design specifications:

Available in vertical or horizontal motor configurations, the Primeroyal X will reach flows up to 16,000 gph in its triplex configuration. Designed with multiple liquid ends, from packed plunger to PTFE or metallic double diaphragm, the Primeroyal X has been engineered to work in the most severe conditions, up to 20,000 PSIG.