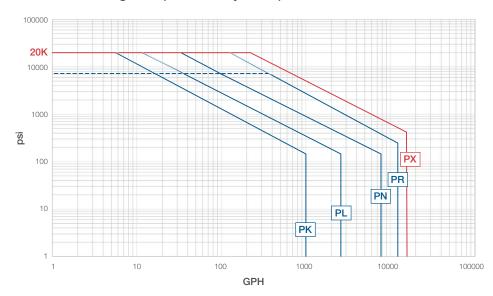

### Performance Ratings of Triplex Primeroyal Pumps

- Thrust: 6 tons
- Stroke 100%: 120 mm
- Max. frequency: 175 spm
- API 675 3rd edition
- Motor 75 kW (simplex) energy efficient
- Multiplexing available
- Manufacturing ISO 29001 Certification

The dotted blue line indicates former pump pressure performance.

The enhancements have extended the performance ratings of the entire Primeroyal pump series.

We are a proud member of **Accudyne Industries**, a leading global provider of precision-engineered, process-critical and technologically advanced flow control systems and industrial compressors. Delivering consistently high levels of performance, we enable customers in the most important industries and harshest environments around the world to accomplish their missions.