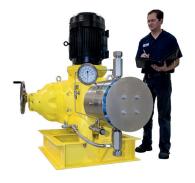

If you need a single source solution for all your pump requirements, it's Milton Roy.

The Primeroyal X with metallic liquid end and metallic double diaphragm, vertical motor configuration, and manual stroke adjustment.