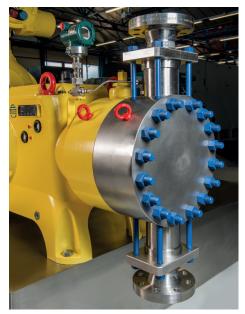

The Primeroyal X with metallic liquid end and PTFE (Teflon®) double diaphragm, horizontal motor configuration, and actuator with integrated electronics.